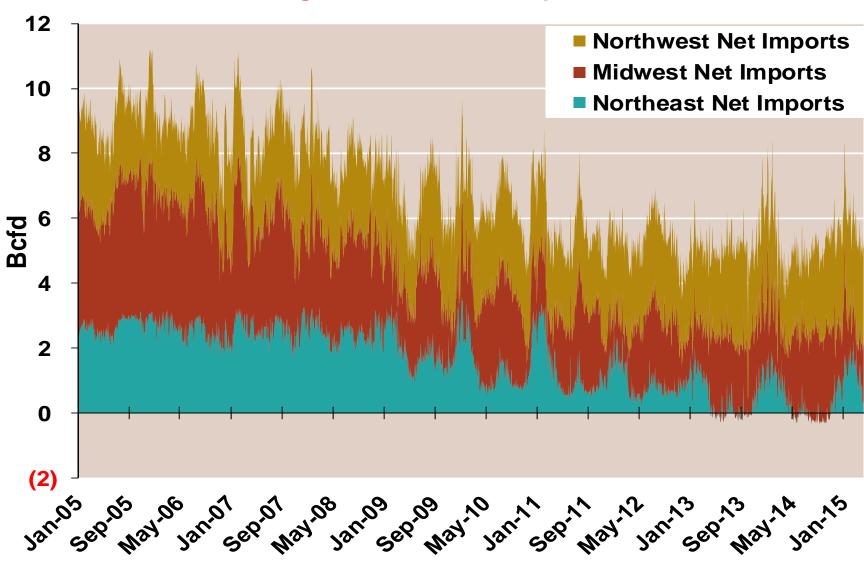

# **National**



### **NOAA 3 Month Outlook**



### U.S. NG Supply and Demand Year to date Mar 2014 vs. Mar 2015



Note: Balance includes all amounts not attributable to other categories. Source: Derived from *Bentek Energy* data

Updated:

March 2015

### **Regional Canadian Imports**



Updated: March 2015

#### **Total U.S. Natural Gas Demand All Sectors**



Source: Derived from Bentek Energy data, derived from interstate pipeline flow and modeled data.

Updated:

March 2015

### **U.S. Natural Gas Consumption for Power Generation**



Updated: March 2015

Federal Energy Regulatory Commission • Market Oversight • <a href="www.ferc.gov/oversight">www.ferc.gov/oversight</a>

## **EIA Storage Inventories**



Source: Derived from Bloomberg Data

Updated 4/13/2015

Not...

# **EIA Storage Inventories**



Notes:

Updated 4/13/2015

### **Monthly U.S. Dry Gas Production – Lower 48 States**



Updated: March 2015

### **NG** Rigs by Fuel Type



Notes:

Updated 4/13/2015

### **NG** Rig by Direction



Notes:

Source: Derived from Bloomberg data

Updated 4/13/2015

# Daily