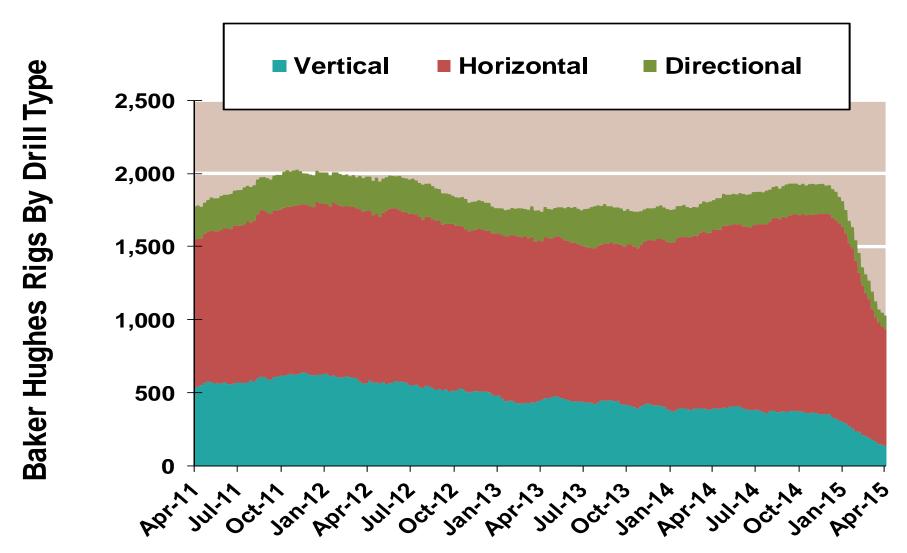

### **NG** Rig by Direction

Notes:

Source: Derived from Bloomberg data

Updated 4/13/2015