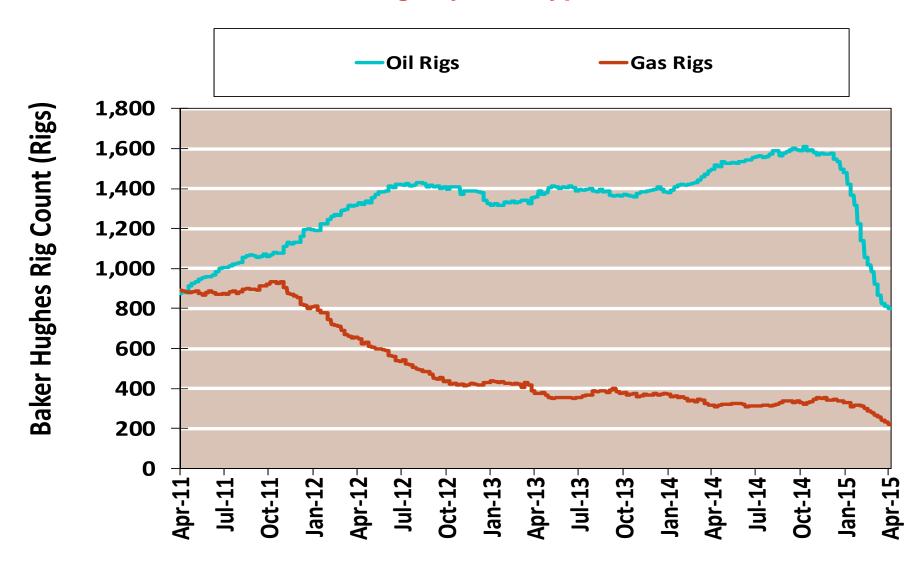

tributable to other categories. Source: Derived from *Bentek Energy* data

Updated:

March 2015

### **Regional Canadian Imports**



Updated: March 2015

#### **Total U.S. Natural Gas Demand All Sectors**



Source: Derived from Bentek Energy data, derived from interstate pipeline flow and modeled data.

Updated:

March 2015

### **U.S. Natural Gas Consumption for Power Generation**



Updated: March 2015

Federal Energy Regulatory Commission • Market Oversight • <a href="www.ferc.gov/oversight">www.ferc.gov/oversight</a>

## **EIA Storage Inventories**



Source: Derived from Bloomberg Data

Updated 4/13/2015

Not...

# **EIA Storage Inventories**



Notes:

Updated 4/13/2015

### **Monthly U.S. Dry Gas Production – Lower 48 States**



Updated: March 2015

### **NG** Rigs by Fuel Type



Notes:

Updated 4/13/2015

### **NG** Rig by Direction



Notes:

Source: Derived from Bloomberg data

Updated 4/13/2015

# Daily Gas Sendout from Existing U.S. LNG Facilities



Notes: Everett data includes flows onto the AGT and TGP interstate lines, plus estimates of flows to the Mystic 7 power plant, Keyspan Boston Gas, and LNG trucked out of the terminal. Excludes flows to the Freeport LNG which flows via intrastate pipelines and flows to the Mystic 8 and 9 power plants.

Source: Derived from Bentek Energy data

Updated: March 2015

3007

### **World LNG Estimated Landed Prices: Feb-15**



Source: Waterborne Energy, Inc. Data in \$US/MMBtu

Note: Includes information and Data supplied by IHS Global Inc. and its affiliates ("IHS"); Copyright (publication year) all rights reserved.