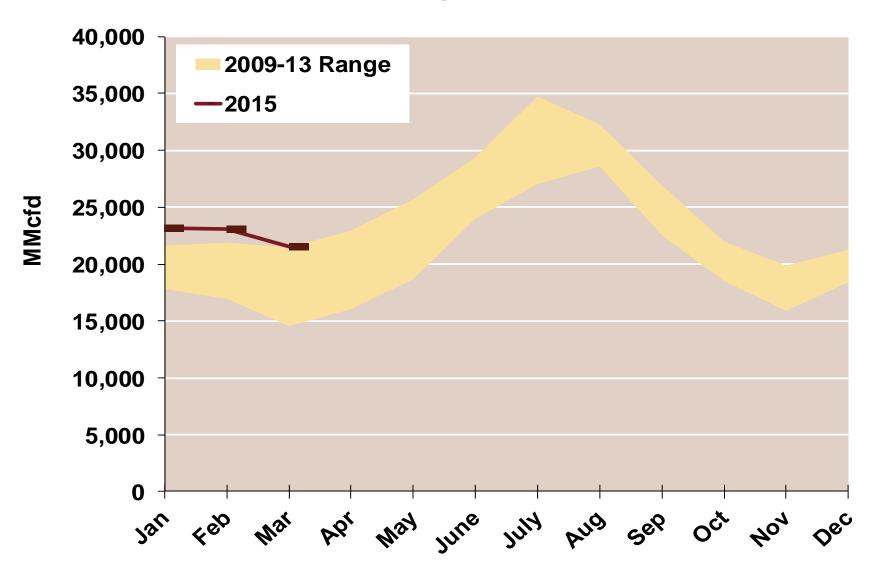

### U.S. NG Supply and Demand Year to date Mar 2014 vs. Mar 2015

Note: Balance includes all amounts not attributable to other categories. Source: Derived from *Bentek Energy* data

Updated:

March 2015