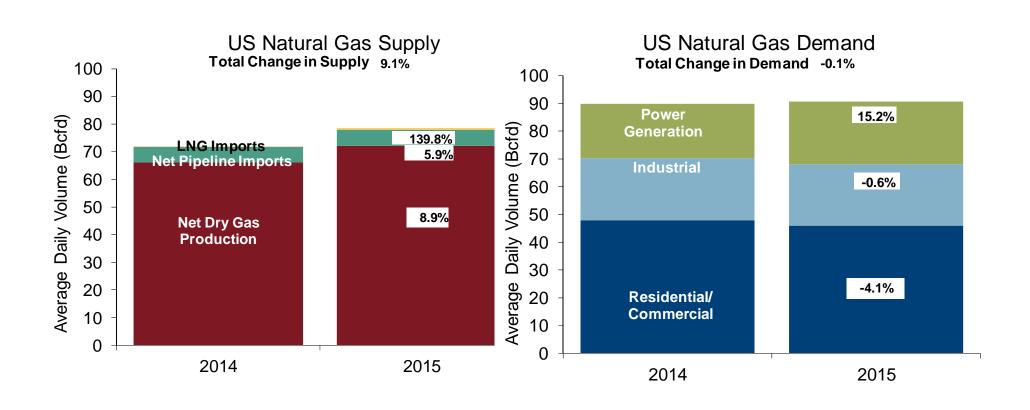

### U.S. NG Supply and Demand Year to date Mar 2014 vs. Mar 2015

Note: Balance includes all amounts not attributable to other categories. Source: Derived from *Bentek Energy* data

Updated:

March 2015