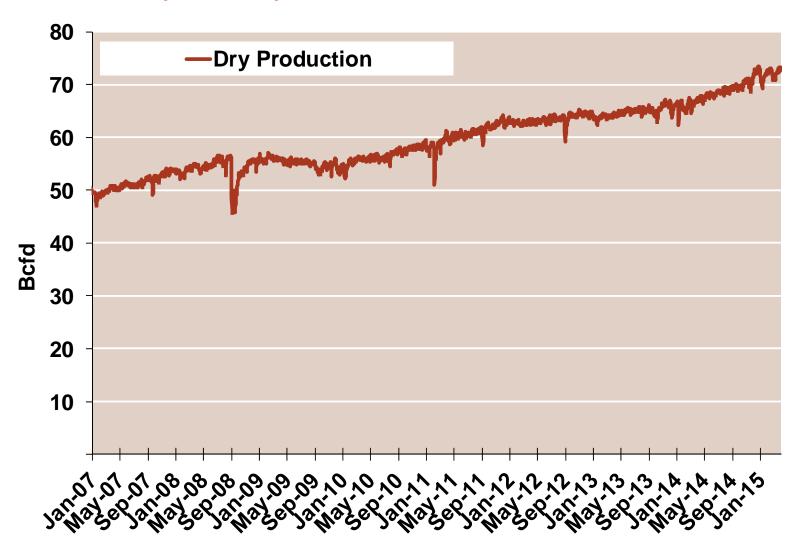

Mar 2015



Note: Balance includes all amounts not attributable to other categories. Source: Derived from *Bentek Energy* data

Updated:

March 2015

### **Regional Canadian Imports**



Updated: March 2015

#### **Total U.S. Natural Gas Demand All Sectors**



Source: Derived from Bentek Energy data, derived from interstate pipeline flow and modeled data.

Updated:

March 2015

### **U.S. Natural Gas Consumption for Power Generation**



Updated: March 2015

Federal Energy Regulatory Commission • Market Oversight • <a href="www.ferc.gov/oversight">www.ferc.gov/oversight</a>

## **EIA Storage Inventories**



Source: Derived from Bloomberg Data

Updated 4/13/2015

Not...

# **EIA Storage Inventories**



Notes:

Updated 4/13/2015

### **Monthly U.S. Dry Gas Production – Lower 48 States**



Updated: March 2015

### **NG** Rigs by Fuel Type



Notes:

Updated 4/13/2015

### **NG** Rig by Direction



Notes:

Source: Derived from Bloomberg data

Updated 4/13/2015

# Daily Gas Sendout from Existing U.S. LNG Facilities



Notes: Everett data includes flows onto the AGT and TGP interstate lines, plus estimates of flows to the Mystic 7 power plant, Keyspan Boston Gas, and LNG trucked out of the terminal. Excludes flows to the Freeport LNG which flows via intrastate pipelines and flows to the Mystic 8 and 9 power plants.

Source: Derived from Bentek Energy data

Updated: March 2015

3007

### **World LNG Estimated Landed Prices: Feb-15**



Source: Waterborne Energy, Inc. Data in \$US/MMBtu

Note: Includes information and Data supplied by IHS Global Inc. and its affiliates ("IHS")