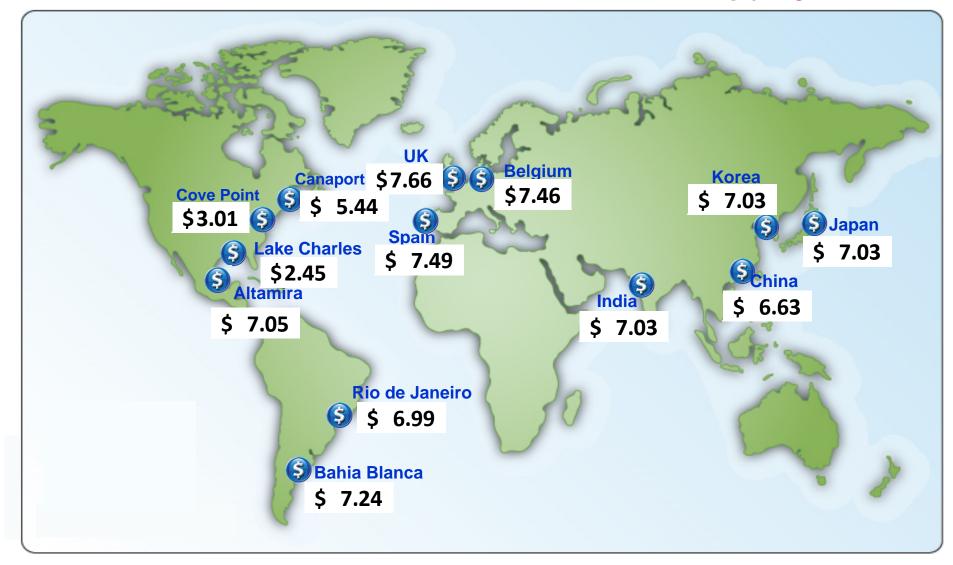

### **World LNG Estimated Landed Prices: Feb-15**

Source: Waterborne Energy, Inc. Data in \$US/MMBtu

Note: Includes information and Data supplied by IHS Global Inc. and its affiliates ("IHS"); Copyright (publication year) all rights reserved.

Landed prices are the monthly average of weekly trades from the prior month.