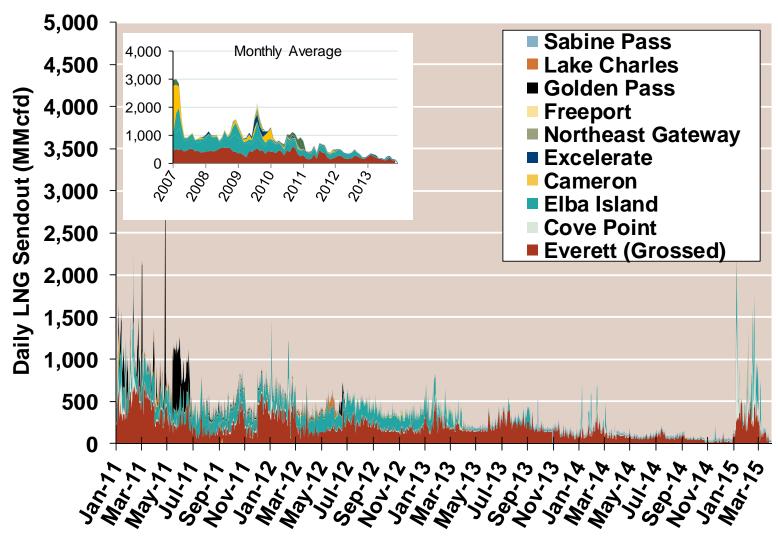

# Daily Gas Sendout from Existing U.S. LNG Facilities

Notes: Everett data includes flows onto the AGT and TGP interstate lines, plus estimates of flows to the Mystic 7 power plant, Keyspan Boston Gas, and LNG trucked out of the terminal. Excludes flows to the Freeport LNG which flows via intrastate pipelines and flows to the Mystic 8 and 9 power plants.

Source: Derived from Bentek Energy data

Updated: March 2015

3007