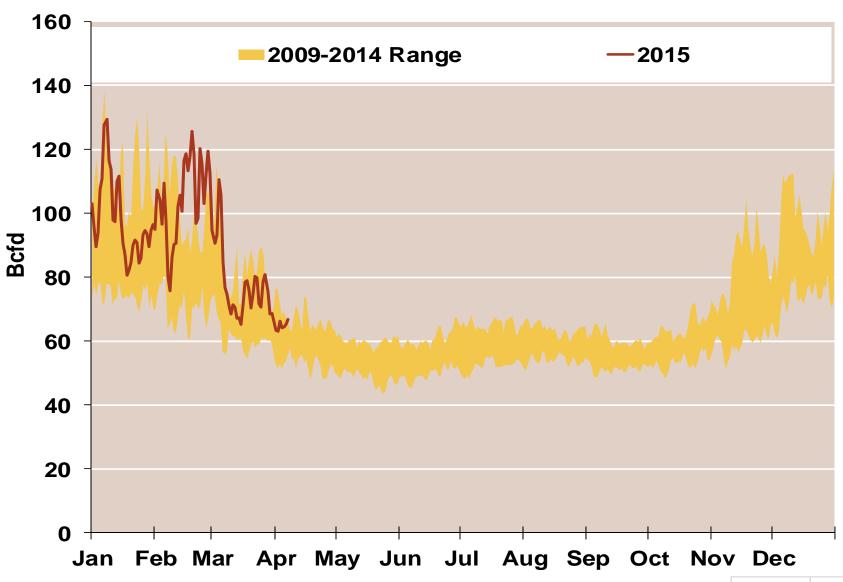

#### **Total U.S. Natural Gas Demand All Sectors**

Source: Derived from Bentek Energy data, derived from interstate pipeline flow and modeled data.

Updated:

March 2015