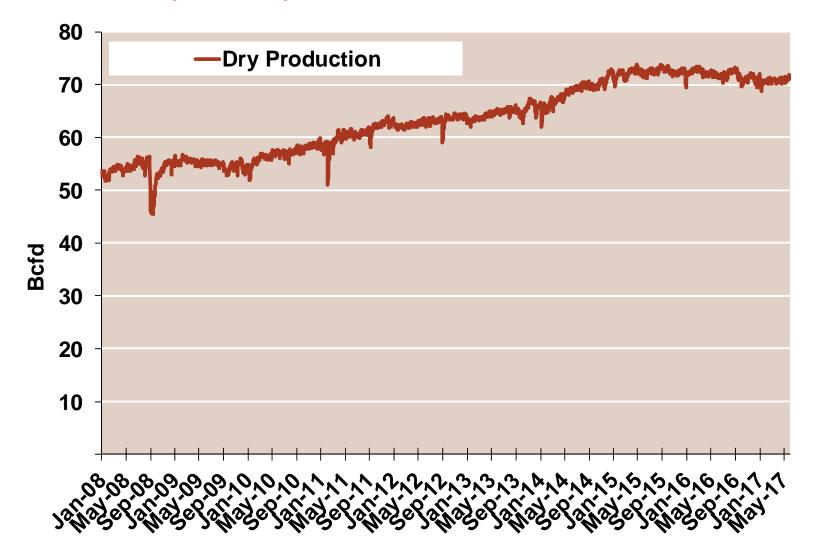

#### Monthly U.S. Dry Gas Production – Lower 48 States

Updated: Jun-17

Note: Prior to July 2010, chart was derived from a combination of *EIA* and *Bentek Energy* data Source: Derived from *Bentek Energy* data