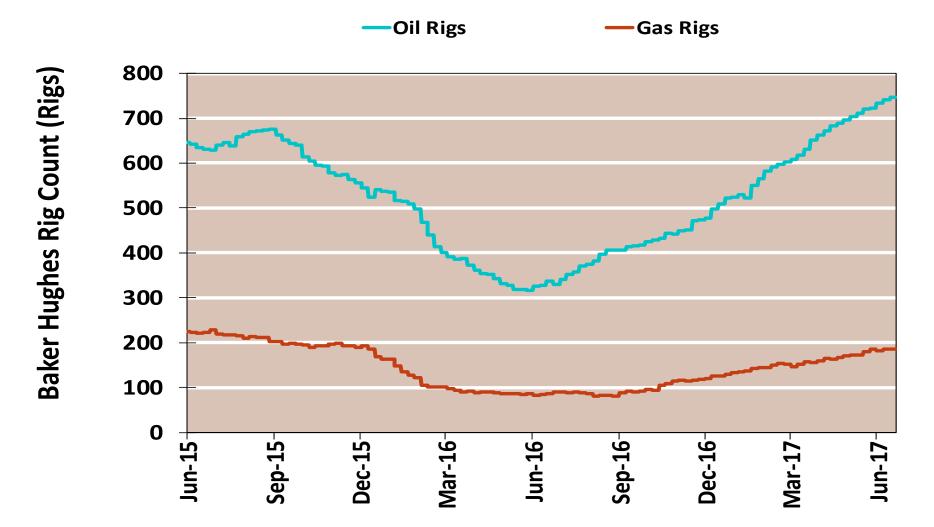

entek Energy data, derived from interstate pipeline flow and modeled data.

Updated: May 2017

### **U.S. Natural Gas Consumption for Power Generation**



## **EIA Storage Inventories**



Source: Derived from Bloomberg Data

#### 1,200 1,500 **WEST** EAST 1,000 1,000 800 600 500 400 200 0 Ω 1,500 500 PACIFIC 400 1,000 300 200 500 100 SOUTH CENTRAL 0 0 2017-2018 **5 Year Range** -2016-2017 300 200 100 PRODUCING 0

Sep

Oct

Nov

Dec

Jan

Aug

Jul

Jun

## **EIA Storage Inventories**

Notes:

Source: Derived from Bloomberg Data

Apr

May

Mar

Feb

#### Monthly U.S. Dry Gas Production – Lower 48 States



Updated: Jun-17

Note: Prior to July 2010, chart was derived from a combination of *EIA* and *Bentek Energy* data Source: Derived from *Bentek Energy* data

## **NG Rigs by Fuel Type**



Notes:

Source: Derived from Bloomberg data

## **NG Rig by Direction**



Notes:

### **Daily Gas Sendout from Existing U.S. LNG Facilities**



Notes: Everett data includes flows onto the AGT and TGP interstate lines, plus estimates of flows to the Mystic 7 power plant, Keyspan Boston Gas, and LNG trucked out of the terminal. Excludes flows to the Freeport LNG which flows via intrastate pipelines and flows to the Mystic 8 and 9 power plants.

Source: Derived from Bentek Energy data

Updated:

# **World LNG Estimated Landed Prices: May-17**



Source: *Waterborne Energy, Inc.* Data in \$US/MMBtu. Landed prices are based on a netback calculation. Note: Includes information and Data supplied by IHS Global Inc. and its affiliates ("IHS"); Copyright (publication year) all rights reserved. P