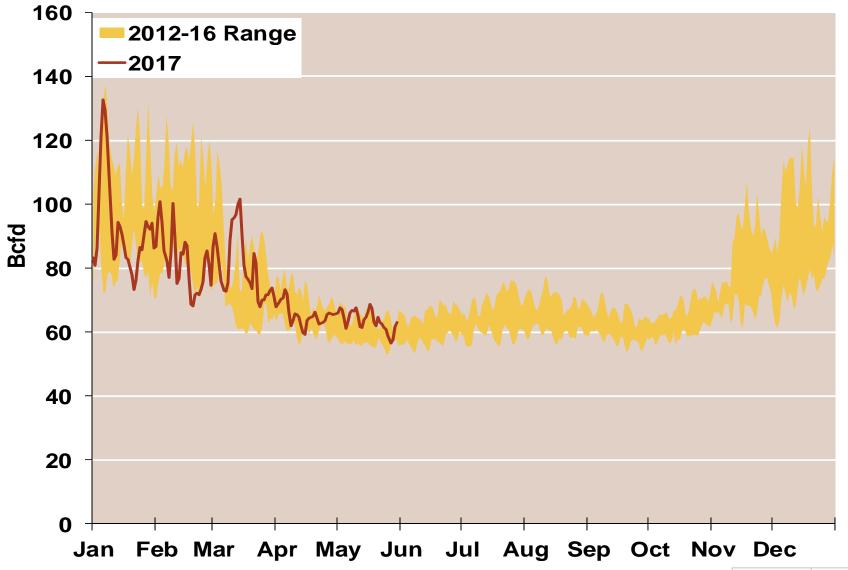

#### **Total U.S. Natural Gas Demand All Sectors**

Source: Derived from Bentek Energy data, derived from interstate pipeline flow and modeled data.

Updated: May 2017