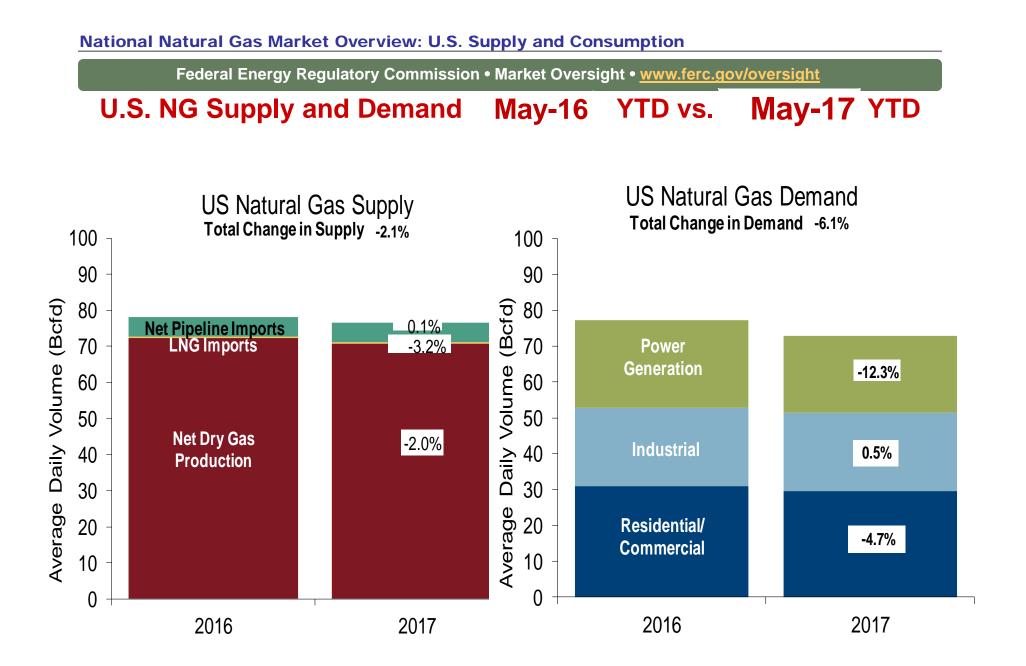

#### **Total U.S. Natural Gas Demand All Sectors**

Source: Derived from Bentek Energy data, derived from interstate pipeline flow and modeled data.

Updated: May 2017