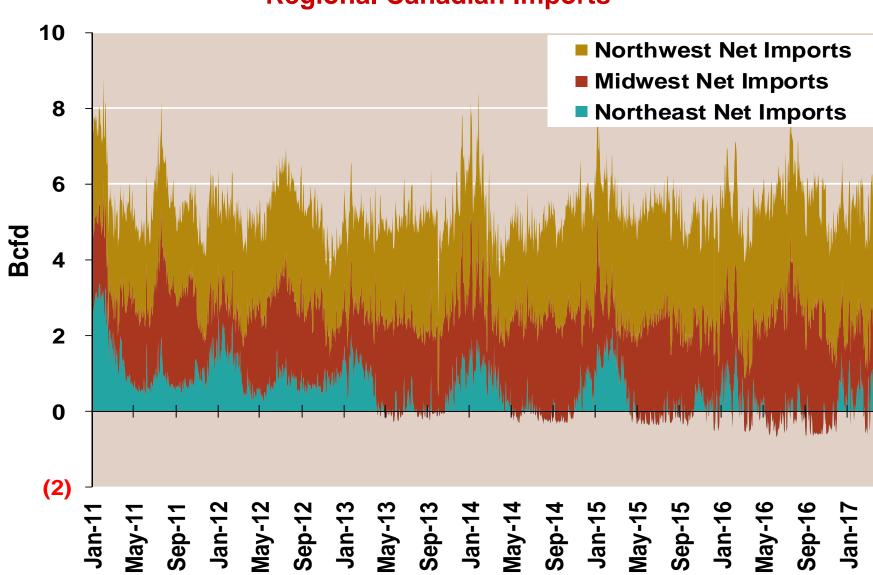

Federal Energy Regulatory Commission • Market Oversight • <a href="http://www.ferc.gov/oversight">www.ferc.gov/oversight</a>

#### **National**



1





Updated:



## **Regional Canadian Imports**

#### **Total U.S. Natural Gas Demand All Sectors**



Source: Derived from Bentek Energy data, derived from interstate pipeline flow and modeled data.

Updated: May 2017

### **U.S. Natural Gas Consumption for Power Generation**



## **EIA Storage Inventories**



Source: Derived from Bloomberg Data

#### 1,200 1,500 **WEST** EAST 1,000 1,000 800 600 500 400 200 0 Ω 1,500 500 PACIFIC 400 1,000 300 200 500 100 SOUTH CENTRAL 0 0 2017-2018 **5 Year Range** -2016-2017 300 200 100 PRODUCING 0

Sep

Oct

Nov

Dec

Jan

Aug

Jul

Jun

## **EIA Storage Inventories**

Notes:

Source: Derived from Bloomberg Data

Apr

May

Mar

Feb

#### Monthly U.S. Dry Gas Production – Lower 48 States



Updated: Jun-17

Note: Prior to July 2010, chart was derived from a combin