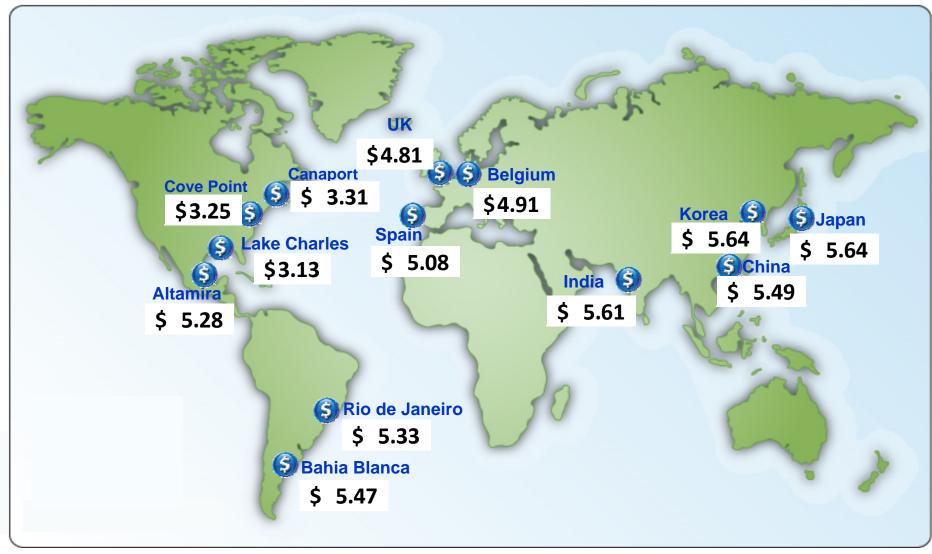

# **World LNG Estimated Landed Prices: May-17**

Source: *Waterborne Energy, Inc.* Data in \$US/MMBtu. Landed prices are based on a netback calculation. Note: Includes information and Data supplied by IHS Global Inc. and its affiliates ("IHS"); Copyright (publication year) all rights reserved. Prices are the monthly average of the weekly landed prices for the listed month.