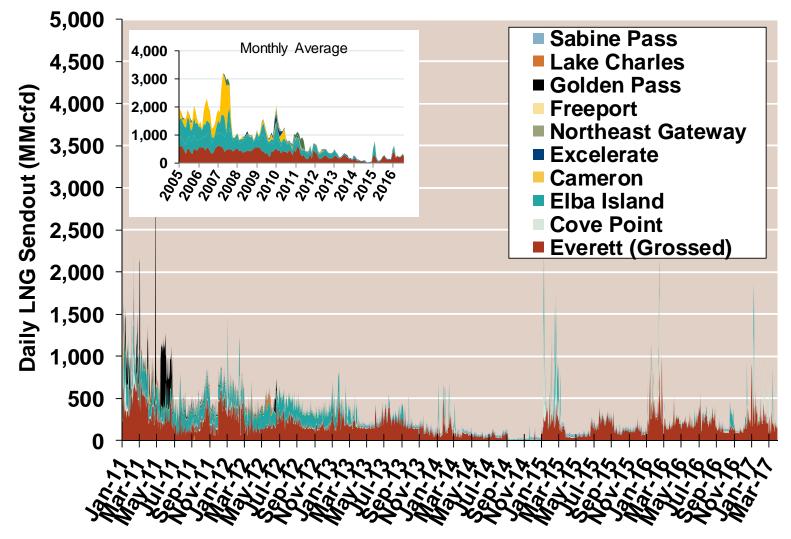

### **Daily Gas Sendout from Existing U.S. LNG Facilities**

Notes: Everett data includes flows onto the AGT and TGP interstate lines, plus estimates of flows to the Mystic 7 power plant, Keyspan Boston Gas, and LNG trucked out of the terminal. Excludes flows to the Freeport LNG which flows via intrastate pipelines and flows to the Mystic 8 and 9 power plants.

Source: Derived from Bentek Energy data

Updated: