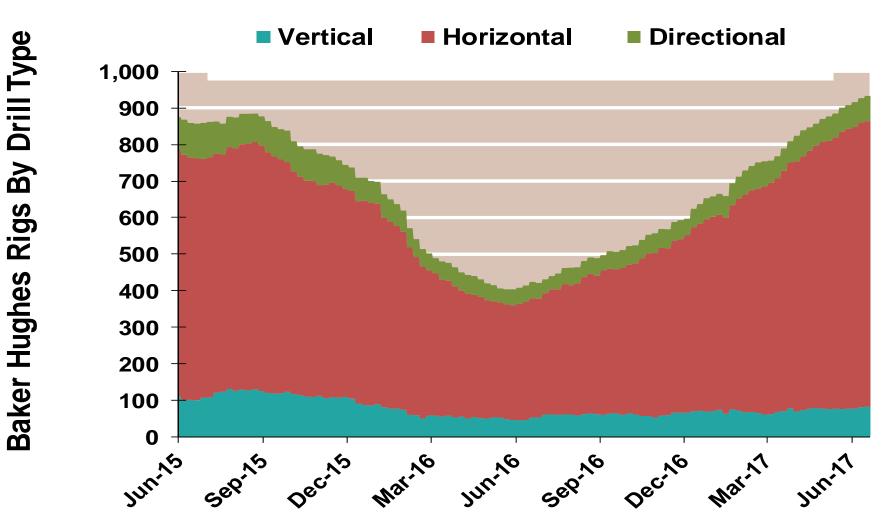

Updated: May 2017

### **U.S. Natural Gas Consumption for Power Generation**



## **EIA Storage Inventories**



Source: Derived from Bloomberg Data

#### 1,200 1,500 **WEST** EAST 1,000 1,000 800 600 500 400 200 0 Ω 1,500 500 PACIFIC 400 1,000 300 200 500 100 SOUTH CENTRAL 0 0 2017-2018 **5 Year Range** -2016-2017 300 200 100 PRODUCING 0

Sep

Oct

Nov

Dec

Jan

Aug

Jul

Jun

## **EIA Storage Inventories**

Notes:

Source: Derived from Bloomberg Data

Apr

May

Mar

Feb

#### Monthly U.S. Dry Gas Production – Lower 48 States



Updated: Jun-17

Note: Prior to July 2010, chart was derived from a combination of *EIA* and *Bentek Energy* data Source: Derived from *Bentek Energy* data

## **NG Rigs by Fuel Type**



Notes:

Source: Derived from Bloomberg data

## **NG Rig by Direction**



Notes:

### **Daily Gas Sendout from Existing U.S. LNG Facilities**



Notes: Everett data includes flows onto the AGT and TGP interstate lines, plus estimates of flows to the Mystic 7 power plant, Keyspan Boston Gas, and LNG trucked out of the terminal. Excludes flows to the Freeport LNG which flows via intrastate pipelines and flows to the Mystic 8 and 9 power plants.

Source: Derived from Bentek Energy data

Updated:

# **World LNG Estimated Landed Prices: May-17**



Source: *Waterborne Energy, Inc.* Data in \$US/MMBtu. Landed prices are based on a netback calculation. Note: Includes information and Data supplied by IHS Global Inc. and its affiliates ("IHS"); Copyright (publication year) all rights reserved. Prices are the monthly average of the weekly landed prices for the listed mo