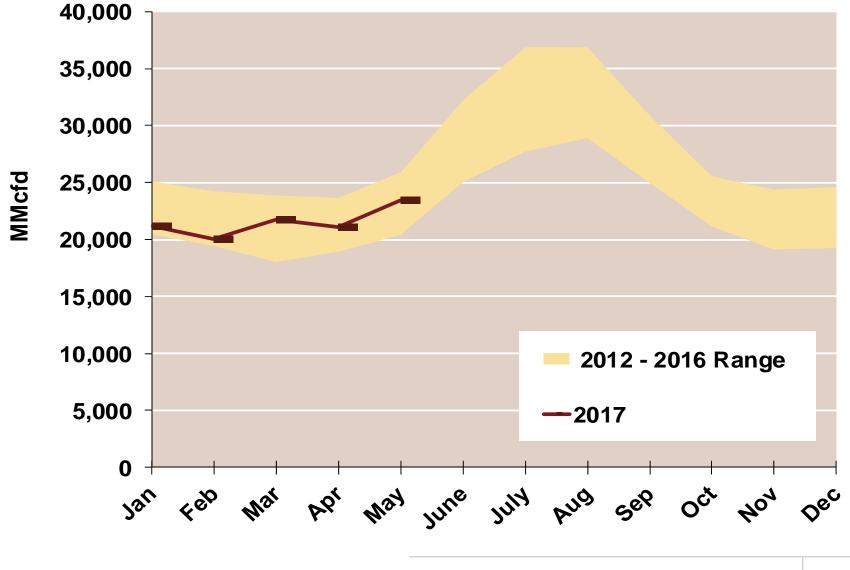

Federal Energy Regulatory Commission • Market Oversight • <a href="http://www.ferc.gov/oversight">www.ferc.gov/oversight</a>

#### **National**



1





Updated:



## **Regional Canadian Imports**

#### **Total U.S. Natural Gas Demand All Sectors**



Source: Derived from Bentek Energy data, derived from interstate pipeline flow and modeled data.

Updated: May 2017

### **U.S. Natural Gas Consumption for Power Generation**



## **EIA Storage Inventories**



Source: Derived from Bloomberg Data

#### 1,200 1,500 **WEST** EAST 1,000 1,000 800 600 500 400 200 0 Ω 1,500 500 PACIFIC 400 1,000 300 200 500 100 SOUTH CENTRAL 0 0 2017-2018 **5 Year Range** -2016-2017 300 200 100 PRODUCING 0

Sep

Oct

Nov

Dec

Jan

Aug

Jul

Jun

## **EIA Storage Inventories**

Notes:

Source: Derived from Bloomberg Data

Apr

May

Mar

Feb

#### Monthly U.S. Dry Gas Production – Lower 48 States



Updated: Jun-17

Note: Prior to July 2010, chart was derived from a combination of *EIA* and *Bentek Energy* data Source: Derived from *Bentek Energy* data

## **NG Rigs by Fuel Type**



Notes:

Source: Derived from Bloomberg data

## **NG Rig by Direction**



Notes:

### **Daily Gas Sendout from Existing U.S. LNG Facilities**



Notes: