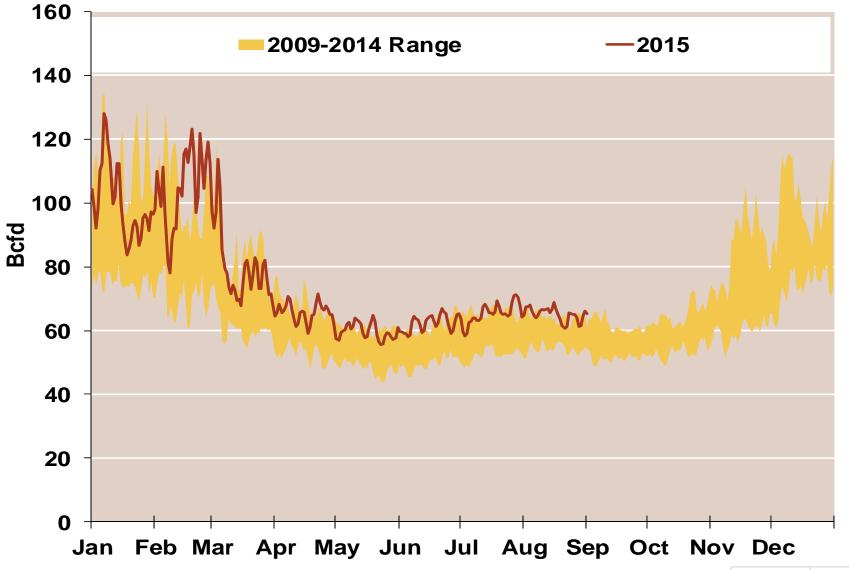

Federal Energy Regulatory Commission • Market Oversight • <a href="http://www.ferc.gov/oversight">www.ferc.gov/oversight</a>

### **National**



1



2

#### U.S. NG Supply and Demand Year to date Apr 2014 vs. Apr 2015



Note: Balance includes all amounts not attributable to other categories. Source: Derived from *Bentek Energy* data

Updated:



# **Regional Canadian Imports**

Updated: August 2015

### **Total U.S. Natural Gas Demand All Sectors**



Source: Derived from Bentek Energy data, derived from interstate pipeline flow and modeled data.

Updated: August 2015

## **U.S. Natural Gas Consumption for Power Generation**



## **EIA Storage Inventories**



Source: Derived from Bloomberg Data

Not\_\_\_

# **EIA Storage Inventories**



Notes:

Source: Derived from Bloomberg Data

Updated 9/14/2015

#### Monthly U.S. Dry Gas Production – Lower 48 States



Note: Prior to July 2010, chart was derived from a combination of *EIA* and *Bentek Energy* data Source: Derived from *Bentek Energy* data

Updated:

#### National Natural Gas Market Overview: Rig Count by Type

Federal Energy Regulatory Commission • Market Oversight • www.ferc.gov/oversight

## **NG Rigs by Fuel Type**



Notes:

Source: Derived from Bloomberg data

# **NG Rig