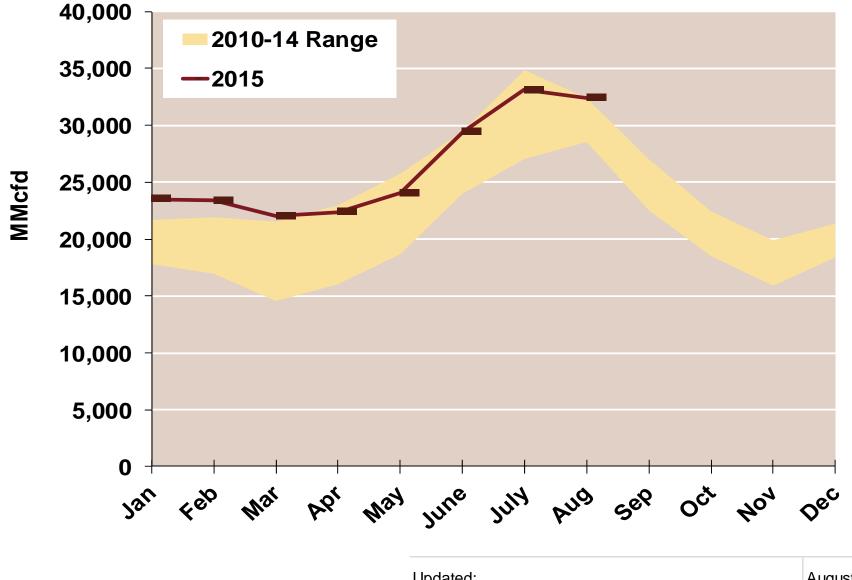

### **Total U.S. Natural Gas Demand All Sectors**

Source: Derived from Bentek Energy data, derived from interstate pipeline flow and modeled data.

Updated: August 2015