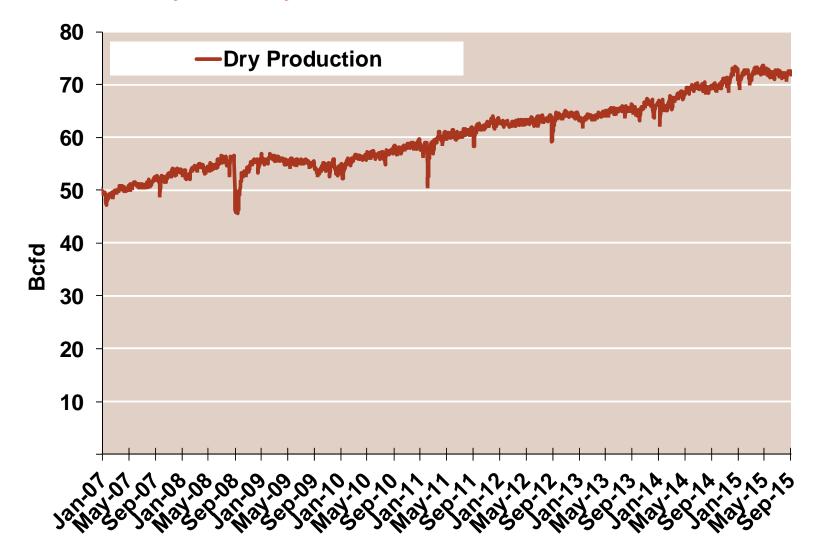

#### Monthly U.S. Dry Gas Production – Lower 48 States

Note: Prior to July 2010, chart was derived from a combination of *EIA* and *Bentek Energy* data Source: Derived from *Bentek Energy* data

Updated: