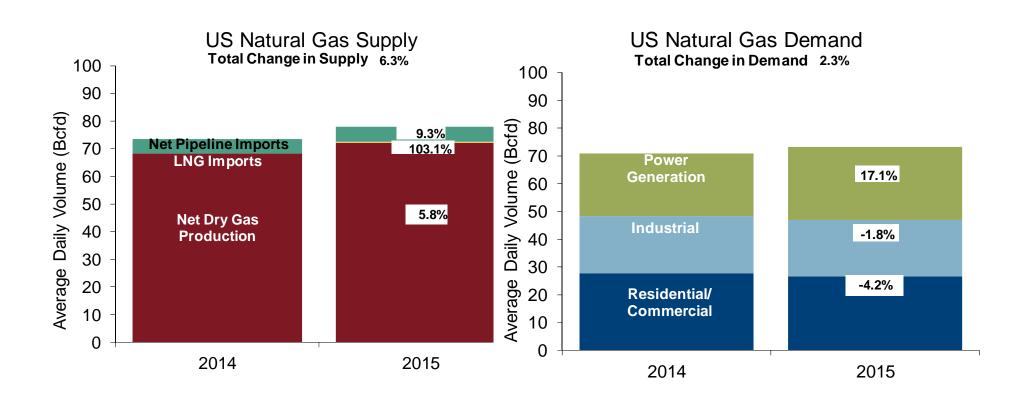

#### U.S. NG Supply and Demand Year to date Apr 2014 vs. Apr 2015

Note: Balance includes all amounts not attributable to other categories. Source: Derived from *Bentek Energy* data

Updated: