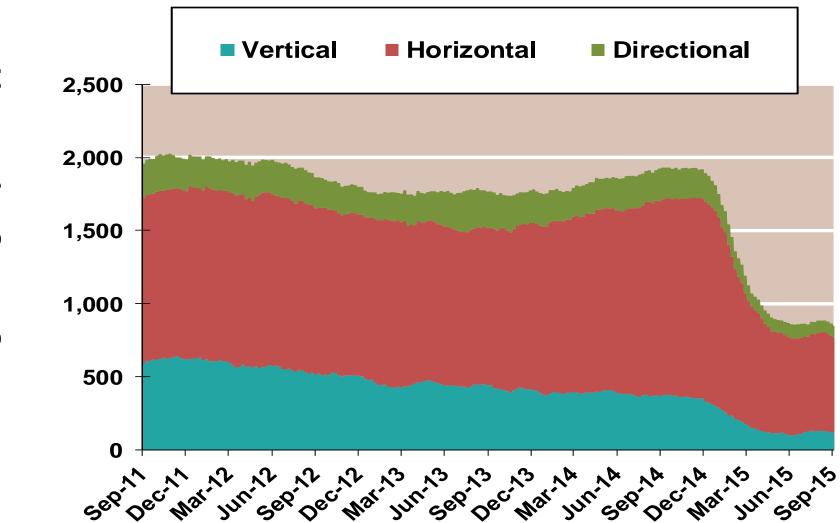

# **NG Rig by Direction**

Baker Hughes Rigs By Drill Type

Notes:

Source: Derived from Bloomberg data