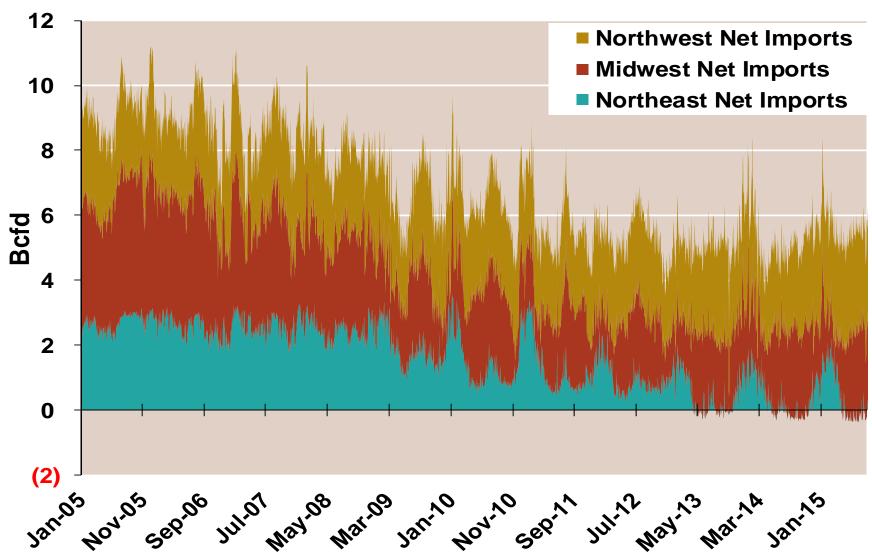

Federal Energy Regulatory Commission • Market Oversight • <a href="http://www.ferc.gov/oversight">www.ferc.gov/oversight</a>

### **National**



1



2

#### U.S. NG Supply and Demand Year to date Apr 2014 vs. Apr 2015



Note: Balance includes all amounts not attributable to other categories. Source: Derived from *Bentek Energy* data

Updated:



# **Regional Canadian Imports**

Updated: August 2015

### **Total U.S. Natural Gas Demand All Sectors**



Source: Derived from Bentek Energy data, derived from interstate pipeline flow and modeled data.

Updated: August 2015

## **U.S. Natural Gas Consumption for Power Generation**



## **EIA Storage Inventories**



Source: Derived from Bloomberg Data

Not\_\_\_

# **EIA Storage Inventories**



Notes:

Source: Derived from Bloomberg Data

Updated 9/14/2015

#### Monthly U.S. Dry Gas Production – Lower 48 States



Note: Prior to July 2010, chart was derived from a combination of *EIA* and *Bentek Energy* data Source: Derived from *Bentek Energy* data

Updated:

#### National Natural Gas Market Overview: Rig Count by Type

Federal Energy Regulatory Commission • Market Oversight • www