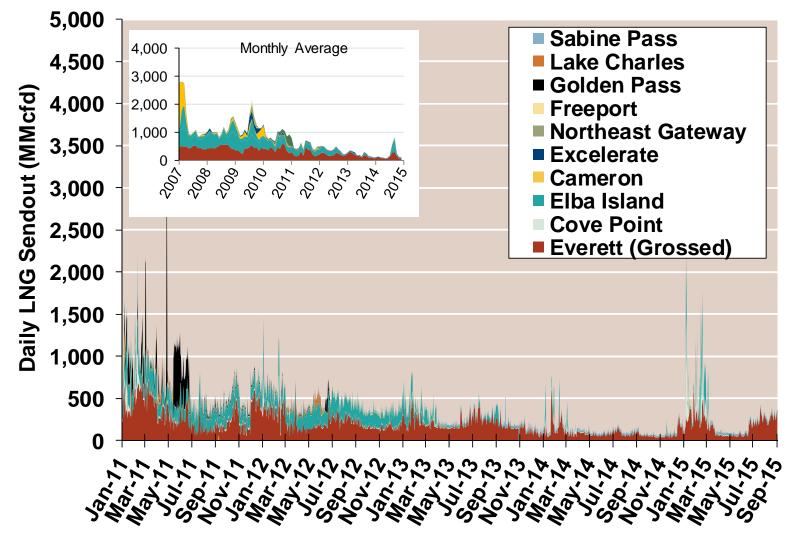

## **Daily Gas Sendout from Existing U.S. LNG Facilities**

Notes: Everett data includes flows onto the AGT and TGP interstate lines, plus estimates of flows to the Mystic 7 power plant, Keyspan Boston Gas, and LNG trucked out of the terminal. Excludes flows to the Freeport LNG which flows via intrastate pipelines and flows to the Mystic 8 and 9 power plants.

Source: Derived from Bentek Energy data

Updated:

1