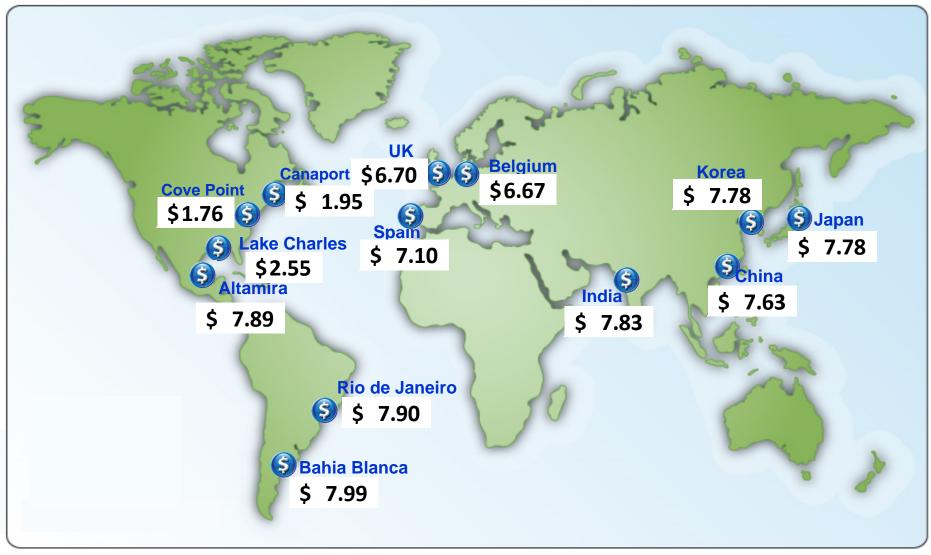

# World LNG Estimated Landed Prices: Jul-15

Source: Waterborne Energy, Inc. Data in \$US/MMBtu

Note: Includes information and Data supplied by IHS Global Inc. and its affiliates ("IHS"); Copyright (publication year) all rights reserved. Landed prices are the monthly average of weekly trades from the prior month.