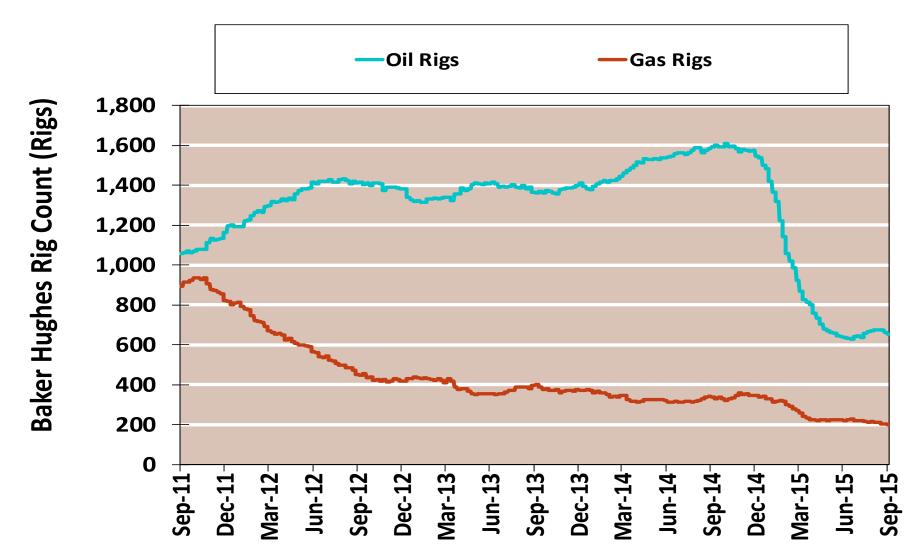

#### National Natural Gas Market Overview: Rig Count by Type

Federal Energy Regulatory Commission • Market Oversight • www.ferc.gov/oversight

## **NG Rigs by Fuel Type**

Notes:

Source: Derived from Bloomberg data