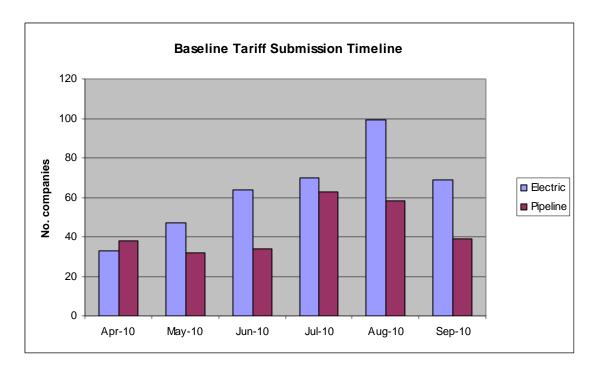

## ORDER ESTABLISHING BASELINE FILING SCHEDULE STARTING APRIL 1, 2010

(Issued March 19, 2010)

- 1. In Order No. 714, the Commission adopted regulations requiring that tariff and tariff-related filings must be made electronically. The Commission provided that the conversion to electronic tariff filings would begin April 1, 2010, with pipelines and utilities filing baseline tariffs according to a six-month staggered filing schedule worked out between staff and industry. By notice dated December 1, 2009, the industries and industry trade associations were provided an opportunity to develop a staggered schedule providing for a reasonable distribution of filings throughout the six-month period and to file such a schedule by January 22, 2010.
- 2. Forty-seven filings were submitted covering over 640 individual utilities and pipelines. We want to thank all filers, and the industry trade associations in particular, for their efforts in developing a staggered schedule that will permit customers and the Commission a reasonable opportunity to review and to act on these baseline filings in a timely manner. As can be seen from the graph below, the schedule resulting from these filings provides a reasonable distribution of filings throughout the six-month transition period.