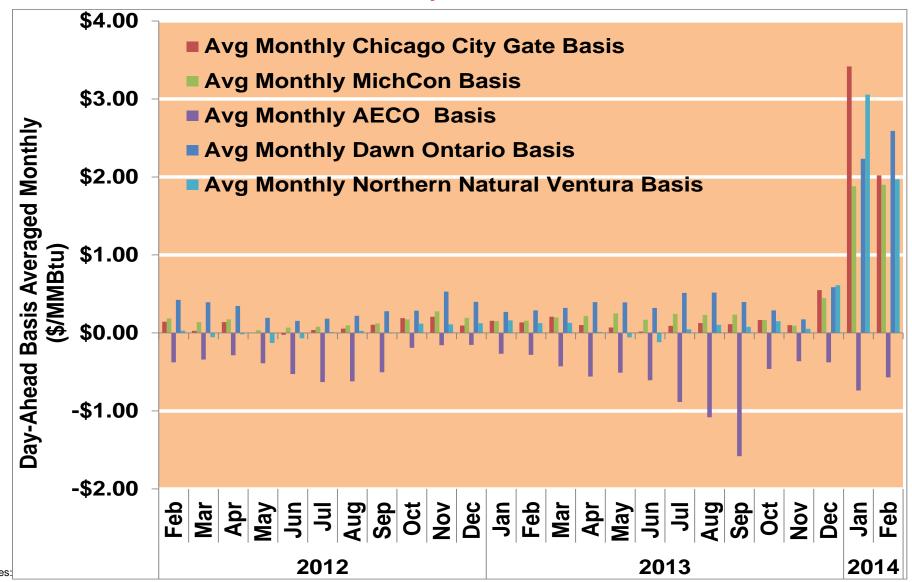

| 2.68    | 2.69  |
|          | Winter 2012/2013 | 3.63      | 3.67    | 3.22    | 3.84    | 3.60    | 3.47  |
| 2013     | Annual           | 3.86      | 3.92    | 3.09    | 4.08    | 3.81    | 3.70  |
|          | Summer           | 3.85      | 3.97    | 2.94    | 4.15    | 3.78    | 3.75  |
|          | Winter 2013/2014 | 5.53      | 4.99    | 3.65    | 5.20    | 5.42    | 4.14  |
| 2014 YTD | Annual           | 7.99      | 6.57    | 3.97    | 6.96    | 7.65    | 4.69  |
|          | Summer           |           |         |         |         |         |       |
|          | Winter 2014/2015 |           |         |         |         |         |       |

2026

#### **Midwest Day-Ahead Prices**



#### Midwest Monthly Average Basis Value To Henry Hub



#### **Midwest Day-Ahead Basis**



Federal Energy Regulatory Commission • Market Oversight • <a href="www.ferc.gov/oversight">www.ferc.gov/oversight</a>

#### **Daily Midwest Natural Gas Demand All Sectors**



Federal Energy Regulatory Commission • Market Oversight • <a href="www.ferc.gov/oversight">www.ferc.gov/oversight</a>

#### **Midwest Natural Gas Consumption for Power Generation**



## Electricity Markets

#### **MISO Real Time Prices—Two Year History**





Source: Genscape via Bloomberg

#### MISO System Daily Average Load —Two Year History