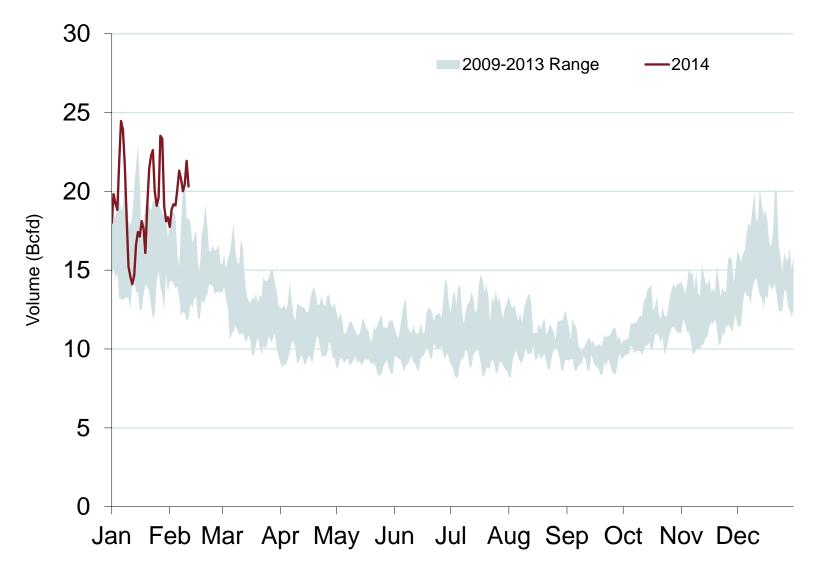

#### **Daily Midwest Natural Gas Demand All Sectors**

Federal Energy Regulatory Commission • Market Oversight • <a href="www.ferc.gov/oversight">www.ferc.gov/oversight</a>