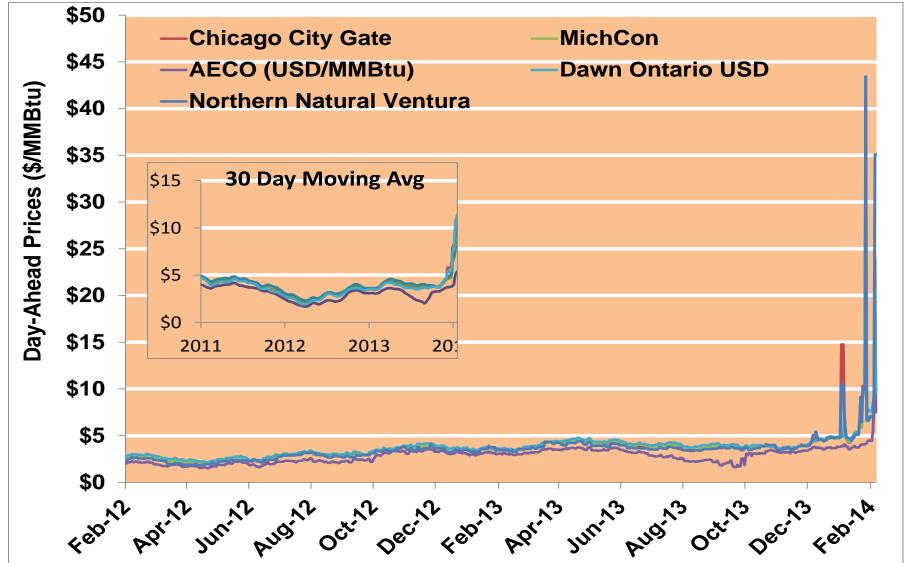

| 2.77    | 2.75  |
|          | Summer           | 2.76      | 2.80    | 2.24    | 2.93    | 2.68    | 2.69  |
|          | Winter 2012/2013 | 3.63      | 3.67    | 3.22    | 3.84    | 3.60    | 3.47  |
| 2013     | Annual           | 3.86      | 3.92    | 3.09    | 4.08    | 3.81    | 3.70  |
|          | Summer           | 3.85      | 3.97    | 2.94    | 4.15    | 3.78    | 3.75  |
|          | Winter 2013/2014 | 5.53      | 4.99    | 3.65    | 5.20    | 5.42    | 4.14  |
| 2014 YTD | Annual           | 7.99      | 6.57    | 3.97    | 6.96    | 7.65    | 4.69  |
|          | Summer           |           |         |         |         |         |       |
|          | Winter 2014/2015 |           |         |         |         |         |       |

2026

#### **Midwest Day-Ahead Prices**



#### Midwest Monthly Average Basis Value To Henry Hub



#### **Midwest Day-Ahead Basis**



Federal Energy Regulatory Commission • Market Oversight • <a href="www.ferc.gov/oversight">www.ferc.gov/oversight</a>

#### **Daily Midwest Natural Gas Demand All Sectors**



Federal Energy Regulatory Commission • Market Oversight • <a href="www.ferc.gov/oversight">www.ferc.gov/oversight</a>

#### **Midwest Natural Gas Consumption for Power Generation**



## Electricity Markets

#### **MISO Real Time Prices—Two Year History**





Source: Genscape via Bloomberg

#### MISO System Daily Average Load —Two Year History