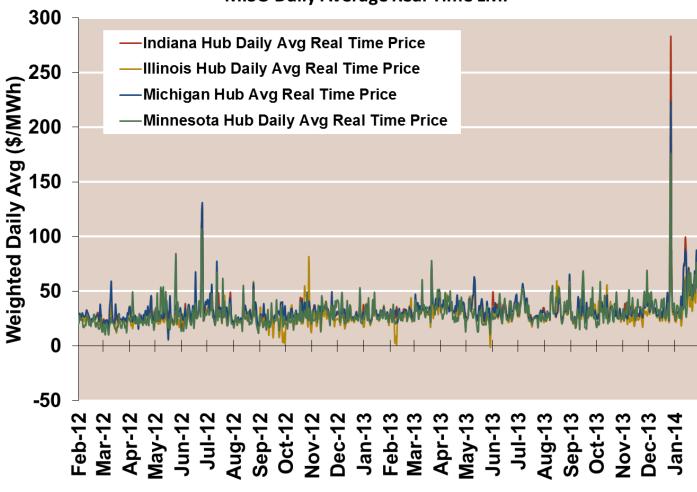

| 3.97    | 6.96    | 7.65    | 4.69  |
|          | Summer           |           |         |         |         |         |       |
|          | Winter 2014/2015 |           |         |         |         |         |       |

2026

#### **Midwest Day-Ahead Prices**



#### Midwest Monthly Average Basis Value To Henry Hub



#### **Midwest Day-Ahead Basis**



Federal Energy Regulatory Commission • Market Oversight • <a href="www.ferc.gov/oversight">www.ferc.gov/oversight</a>

#### **Daily Midwest Natural Gas Demand All Sectors**



Federal Energy Regulatory Commission • Market Oversight • <a href="www.ferc.gov/oversight">www.ferc.gov/oversight</a>

#### **Midwest Natural Gas Consumption for Power Generation**



## Electricity Markets

#### **MISO Real Time Prices—Two Year History**





Source: Genscape via Bloomberg

#### MISO System Daily Average Load —Two Year History