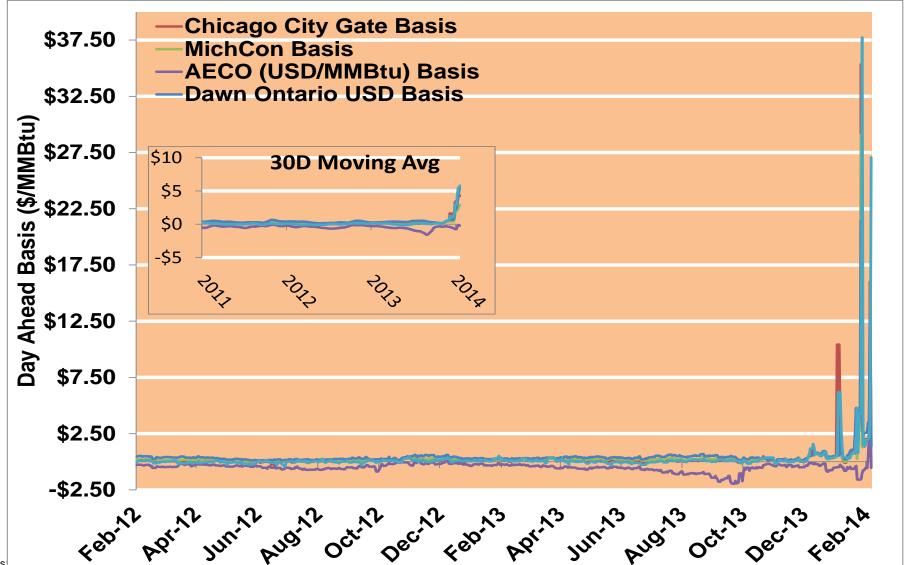

#### **Midwest Day-Ahead Basis**

Federal Energy Regulatory Commission • Market Oversight • <a href="www.ferc.gov/oversight">www.ferc.gov/oversight</a>