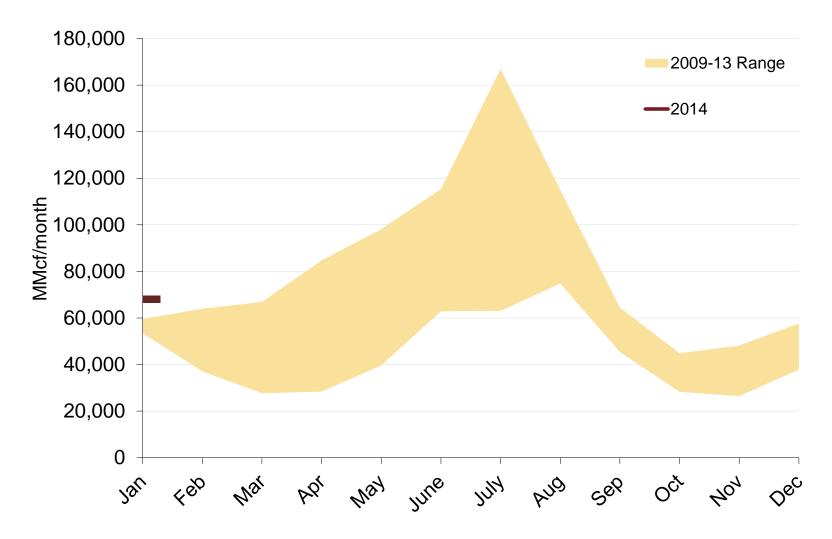

5.20    | 5.42    | 4.14  |
| 2014 YTD | Annual           | 7.99      | 6.57    | 3.97    | 6.96    | 7.65    | 4.69  |
|          | Summer           |           |         |         |         |         |       |
|          | Winter 2014/2015 |           |         |         |         |         |       |

2026

#### **Midwest Day-Ahead Prices**



#### Midwest Monthly Average Basis Value To Henry Hub



#### **Midwest Day-Ahead Basis**



Federal Energy Regulatory Commission • Market Oversight • <a href="www.ferc.gov/oversight">www.ferc.gov/oversight</a>

#### **Daily Midwest Natural Gas Demand All Sectors**



Federal Energy Regulatory Commission • Market Oversight • <a href="www.ferc.gov/oversight">www.ferc.gov/oversight</a>

#### **Midwest Natural Gas Consumption for Power Generation**



## Electricity Markets

#### **MISO Real Time Prices—Two Year History**





Source: Genscape via Bloomberg

#### MISO System Daily Average Load —Two Year History