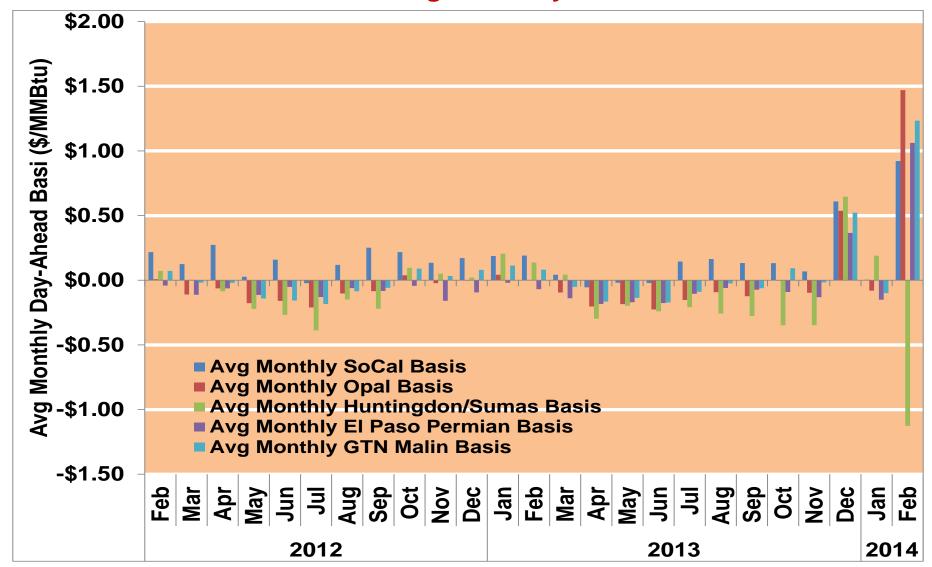

#### **West Average Monthly Basis**

Notes:

Source: ICE Updated 2/18/2014

Federal Energy Regulatory Commission • Market Oversight • <a href="www.ferc.gov/oversight">www.ferc.gov/oversight</a>