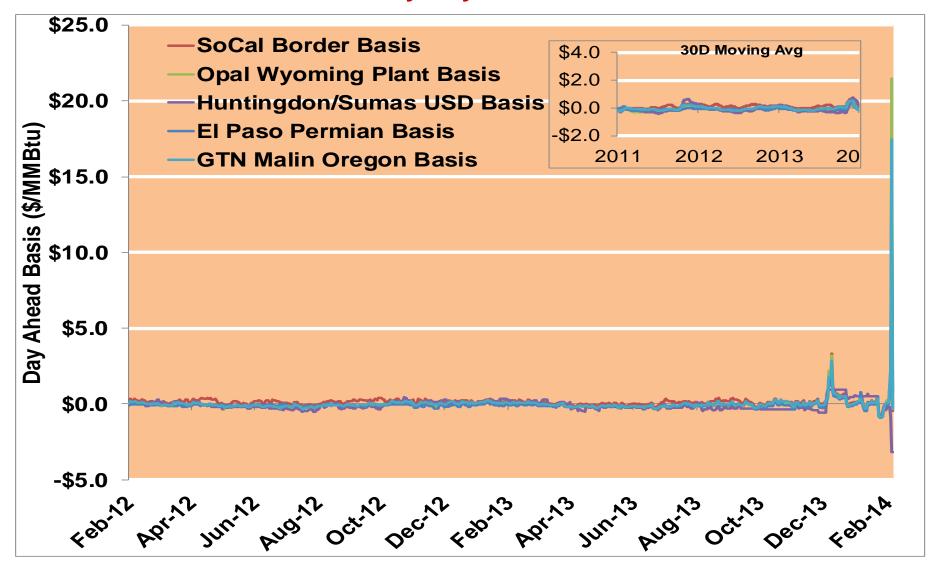

#### **West Daily Day-Ahead Basis**

Federal Energy Regulatory Commission • Market Oversight • <a href="www.ferc.gov/oversight">www.ferc.gov/oversight</a>