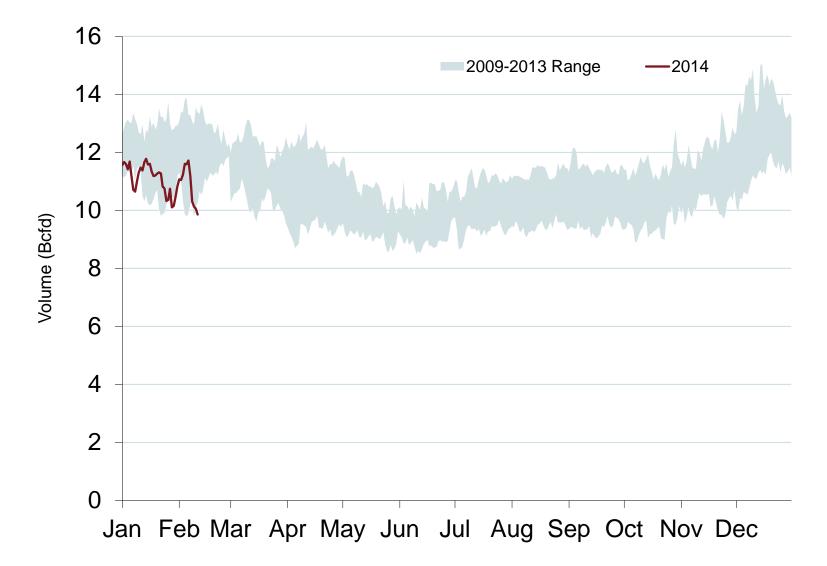

#### **Daily West Natural Gas Demand All Sectors**

Source: Derived from Bentek Energy data