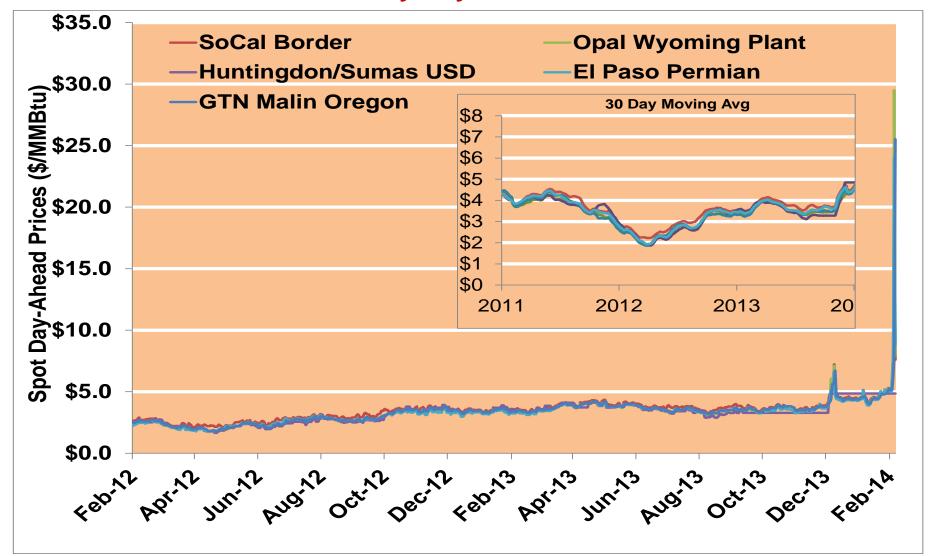

| 2.61             | 2.69  |
|          | Winter 2012/2013 | 3.62   | 3.45    | 3.56      | 3.38    | 3.52             | 3.47  |
| 2013     | Annual           | 3.83   | 3.83    | 3.83      | 3.83    | 3.83             | 3.83  |
|          | Summer           | 3.82   | 3.60    | 3.49      | 3.63    | 3.67             | 3.75  |
|          | Winter 2013/2014 | 4.37   | 4.12    | 4.30      | 4.17    | 4.29             | 4.14  |
| 2014 YTD | Annual           | 4.71   | 4.58    | 4.85      | 4.55    | 4.65             | 4.69  |
|          | Summer           |        |         |           |         |                  |       |
|          | Winter 2014/2015 |        |         |           |         |                  |       |

Source: ICE Updated 2/18/2014

#### **West Daily Day-Ahead Prices**



#### **West Daily Day-Ahead Basis**



Federal Energy Regulatory Commission • Market Oversight • <a href="www.ferc.gov/oversight">www.ferc.gov/oversight</a>

#### **West Average Monthly Basis**



Notes:

Source: ICE Updated 2/18/2014

Federal Energy Regulatory Commission • Market Oversight • <a href="www.ferc.gov/oversight">www.ferc.gov/oversight</a>

#### **Daily West Natural Gas Demand All Sectors**



Source: Derived from Bentek Energy data

#### **West Natural Gas Consumption for Power Generation**



## Electricity Markets

#### **CAISO Real Time Prices—Two Year History**

**CAISO Daily Average Real Time LMP** 



Source: Genscape via Bloomberg

#### **CAISO System Daily Average Load —Two Year History**