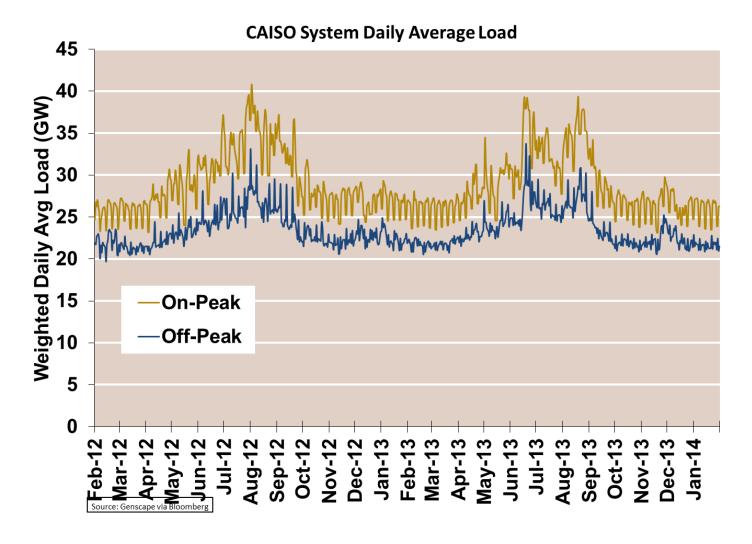

|

Source: ICE Updated 2/18/2014

#### **West Daily Day-Ahead Prices**



#### **West Daily Day-Ahead Basis**



Federal Energy Regulatory Commission • Market Oversight • <a href="www.ferc.gov/oversight">www.ferc.gov/oversight</a>

#### **West Average Monthly Basis**



Notes:

Source: ICE Updated 2/18/2014

Federal Energy Regulatory Commission • Market Oversight • <a href="www.ferc.gov/oversight">www.ferc.gov/oversight</a>

#### **Daily West Natural Gas Demand All Sectors**



Source: Derived from Bentek Energy data

#### **West Natural Gas Consumption for Power Generation**



## Electricity Markets

#### **CAISO Real Time Prices—Two Year History**

**CAISO Daily Average Real Time LMP** 



Source: Genscape via Bloomberg

#### **CAISO System Daily Average Load —Two Year History**