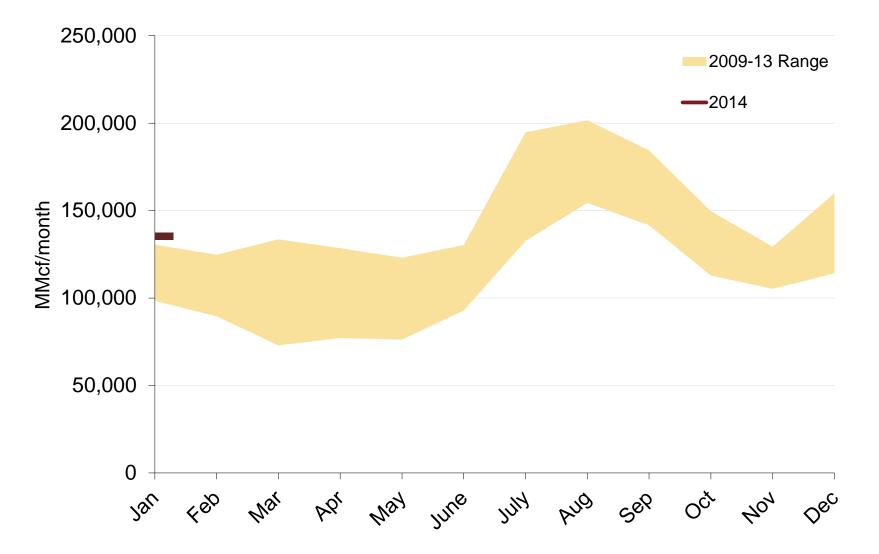

| 4.69  |
|          | Summer           |        |         |           |         |                  |       |
|          | Winter 2014/2015 |        |         |           |         |                  |       |

Source: ICE Updated 2/18/2014

#### **West Daily Day-Ahead Prices**



#### **West Daily Day-Ahead Basis**



Federal Energy Regulatory Commission • Market Oversight • <a href="www.ferc.gov/oversight">www.ferc.gov/oversight</a>

#### **West Average Monthly Basis**



Notes:

Source: ICE Updated 2/18/2014

Federal Energy Regulatory Commission • Market Oversight • <a href="www.ferc.gov/oversight">www.ferc.gov/oversight</a>

#### **Daily West Natural Gas Demand All Sectors**



Source: Derived from Bentek Energy data

#### **West Natural Gas Consumption for Power Generation**



## Electricity Markets

#### **CAISO Real Time Prices—Two Year History**

**CAISO Daily Average Real Time LMP** 



Source: Genscape via Bloomberg

#### **CAISO System Daily Average Load —Two Year History**