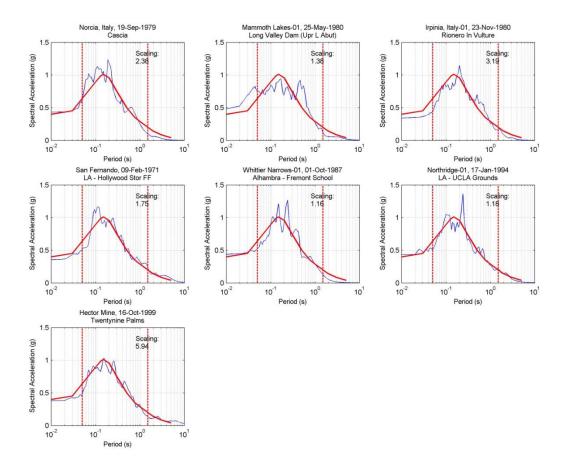

#### **Time History Selection**

Seismic Fragility Studies of SCE Dams

An EDISON INTERNATIONAL<sup>™</sup> Company

#### **Time History Selection**

An EDISON INTERNATIONAL<sup>™</sup> Company