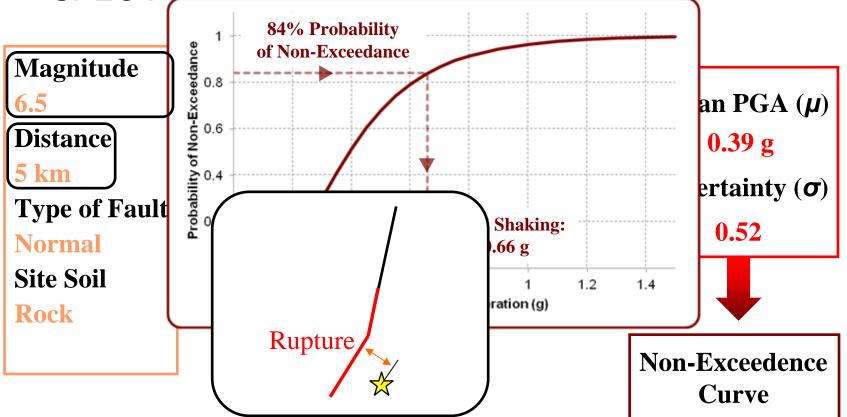

### **Deterministic – The MCE**

• What is the shaking at the site of interest for a SPECIFIC earthquake on a SPECIFIC fault?

## **Deterministic – The MCE**

 What is the shaking at the site of interest for a SPECIFIC earthquake on a SPECIFIC fault?

Seismic Fragility Studies of SCE Dams

 At the site of interest what is the PROBABILITY that a certain level of shaking is EXCEEDED due to a set of POTENTIAL seismic sources?