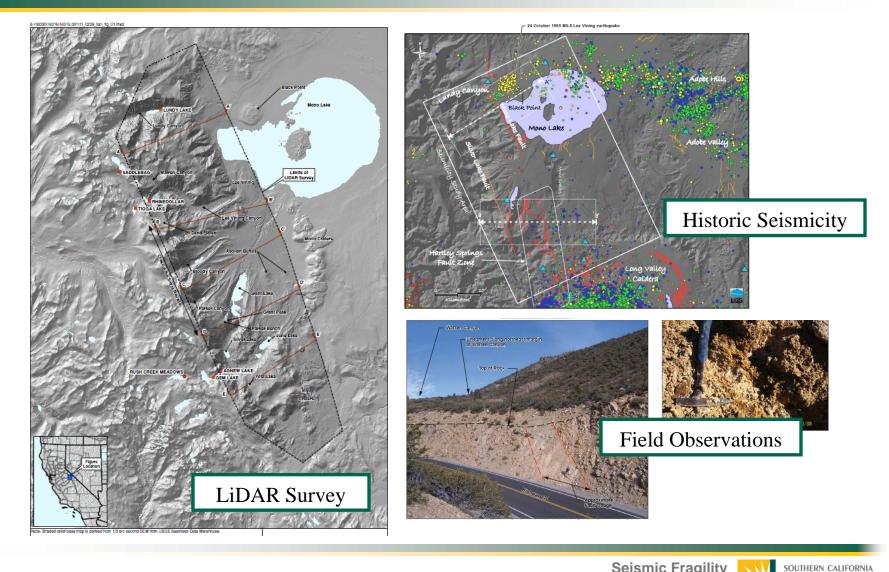

# Seismic Fragility Studies of SCE Dams

Dr. Matthew Muto Nicolas von Gersdorff Dam Safety Engineering Southern California Edison



## **Understanding Our Seismic Setting**



Seismic Fragility Studies of SCE Dams

An EDISON INTERNATIONAL<sup>™</sup> Company

#### **Understanding Our Sites**





Seismic Fragility Studies of SCE Dams

#### **Understanding Our Structures**



Seismic Fragility Studies of SCE Dams



### **Deterministic – The MCE**

• What is the shaking at the site of interest for a SPECIFIC earthquake on a SPECIFIC fault?



## **Deterministic – The MCE**

 What is the shaking at the site of interest for a SPECIFIC earthquake on a SPECIFIC fault?



Seismic Fragility Studies of SCE Dams



 At the site of interest what is the PROBABILITY that a certain level of shaking is EXCEEDED due to a set of POTENTIAL seismic sources?





Seismic Fragility Studies of SCE Dams



 At the site of interest what is the PROBABILITY that a certain level of sha