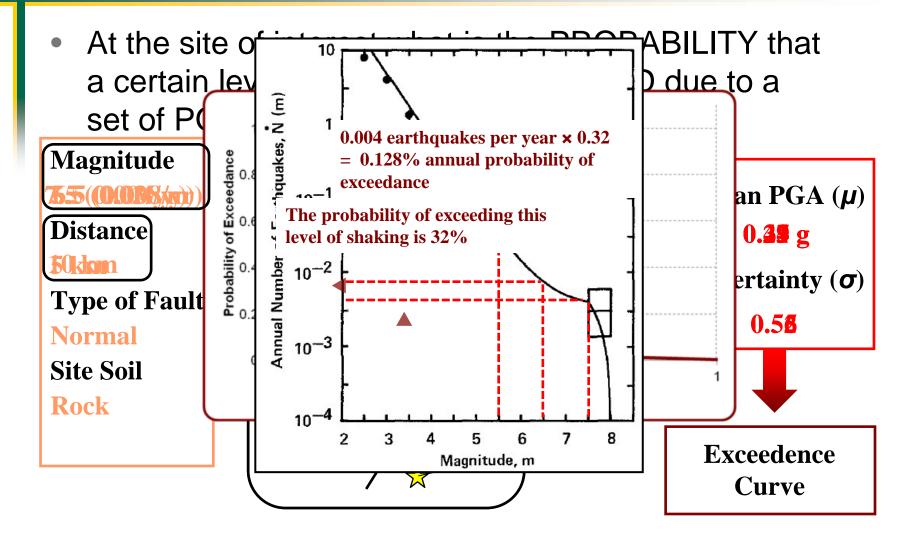

## **Deterministic – The MCE**

 What is the shaking at the site of interest for a SPECIFIC earthquake on a SPECIFIC fault?

Seismic Fragility Studies of SCE Dams

 At the site of interest what is the PROBABILITY that a certain level of shaking is EXCEEDED due to a set of POTENTIAL seismic sources?

Seismic Fragility Studies of SCE Dams

 At the site of interest what is the PROBABILITY that a certain level of shaking is EXCEEDED due to a set of POTENTIAL seismic sources?

 At the site of interest what is the PROBABILITY that a certain level of shaking is EXCEEDED due to a set of POTENTIAL seismic sources?

 At the site of interest what is the PROBABILITY that a certain level of shaking is EXCEEDED due to a set of POTENTIAL seismic sources?

Seismic Fragility Studies of SCE Dams

EDISON INTERNATIONAL™ Compar