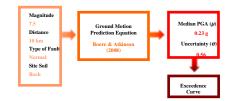

### **Deterministic – The MCE**

• What is the shaking at the site of interest for a SPECIFIC earthquake on a SPECIFIC fault?

## **Deterministic – The MCE**

 What is the shaking at the site of interest for a SPECIFIC earthquake on a SPECIFIC fault?

Seismic Fragility Studies of SCE Dams

 At the site of interest what is the PROBABILITY that a certain level of shaking is EXCEEDED due to a set of POTENTIAL seismic sources?