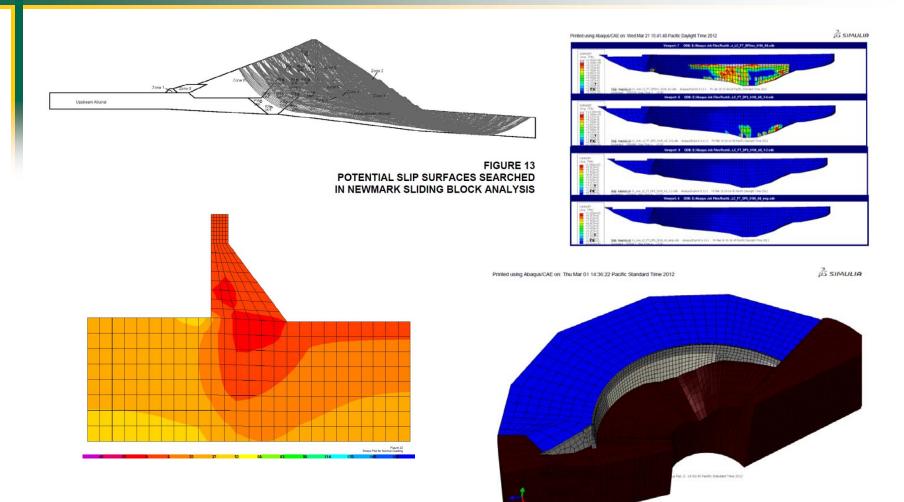

EDED due to a set of POTENTIAL seismic sources?





 At the site of interest what is the PROBABILITY that a certain level of shaking is EXCEEDED due to a set of POTENTIAL seismic sources?



Seismic Fragility Studies of SCE Dams

EDISON INTERNATIONAL™ Compar

SOUTHERN CALIF



Seismic Fragility Studies of SCE Dams

An EDISON INTERNATIONAL™ Company

#### **Probabilistic Hazard Spectra**



Seismic Fragility Studies of SCE Dams

An EDISON INTERNATIONAL<sup>™</sup> Company

#### **Probabilistic Hazard Spectra**



Seismic Fragility Studies of SCE Dams



#### **Time History Selection**



Seismic Fragility Studies of SCE Dams

An EDISON INTERNATIONAL<sup>™</sup> Company

#### **Time History Selection**















An EDISON INTERNATIONAL<sup>™</sup> Company

#### **Structural Analysis**





Seismic Fragility Studies of SCE Dams

## **Fragility Curve**



FROM ALL NEWMARK ANALYSES



An EDISON INTERNATIONAL<sup>™</sup> Company

#### **From Numerical Models to Failure?**



Seismic Fragility Studies of SCE Dams



## **Contact Information**

- Dr. Matthew Muto
  - <u>Matthew.muto@sce.com</u>
- Nicolas von Gersdorff
  - <u>Nicolas.von@sce.com</u>