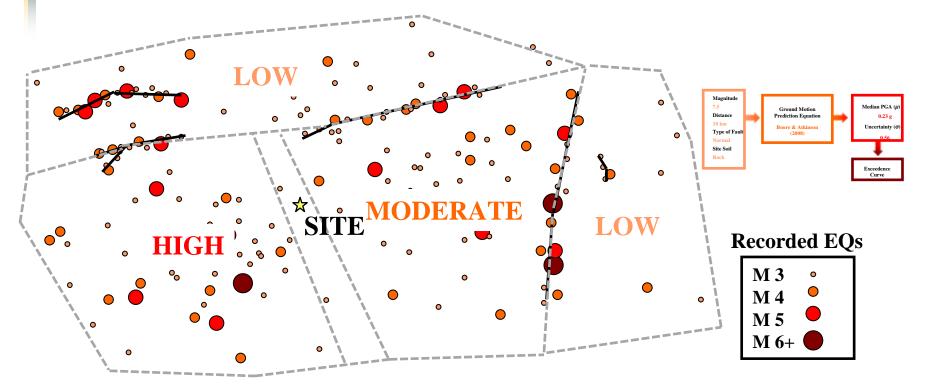

## **Deterministic – The MCE**

 What is the shaking at the site of interest for a SPECIFIC earthquake on a SPECIFIC fault?

Seismic Fragility Studies of SCE Dams

 At the site of interest what is the PROBABILITY that a certain level of shaking is EXCEEDED due to a set of POTENTIAL seismic sources?

Seismic Fragility Studies of SCE Dams

 At the site of interest what is the PROBABILITY that a certain level of shaking is EXCEEDED due to a set of POTENTIAL seismic sources?

 At the site of interest what is the PROBABILITY that a certain level of shaking is EXCEEDED due to a set of POTENTIAL seismic sources?

 At the site of interest what is the PROBABILITY that a certain level of shaking is EXCEEDED due to a set of POTENTIAL seismic sources?

Seismic Fragility Studies of SCE Dams

EDISON INTERNATIONAL™ Compar