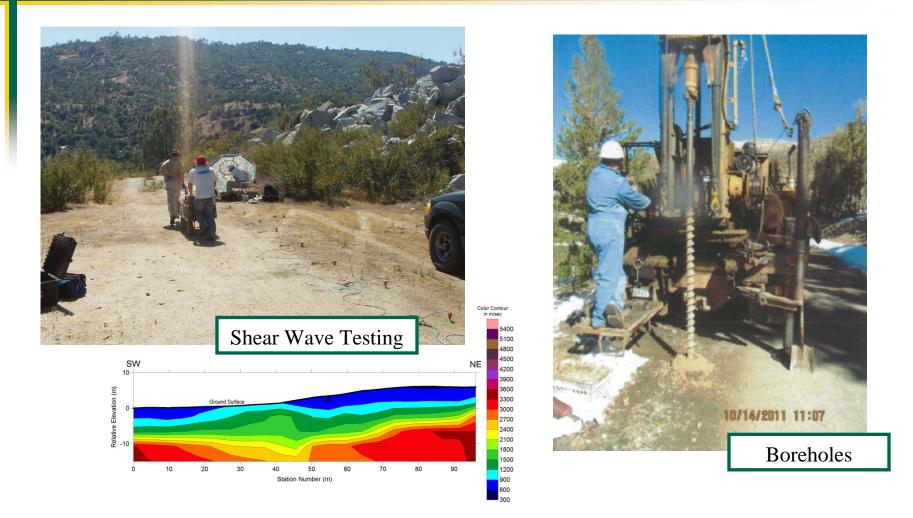

# Seismic Fragility Studies of SCE Dams

Dr. Matthew Muto Nicolas von Gersdorff Dam Safety Engineering Southern California Edison



## **Understanding Our Seismic Setting**



Seismic Fragility Studies of SCE Dams

An EDISON INTERNATIONAL<sup>™</sup> Company

#### **Understanding Our Sites**





Seismic Fragility Studies of SCE Dams

#### **Understanding Our Structures**



Seismic Fragility Studies of SCE Dams



### **Deterministic – The MCE**

• What is the shaking at the site of interest for a SPECIFIC earthquake on a SPECIFIC fault?



## **Deterministic – The MCE**

 What is the shaking at the site of interest for a SPECIFIC earthquake on a SPECIFIC fault?



Seismic Fragility Studies of SCE Dams



 At the site of interest what is the PROBABILITY that a certain level of shaking is EXCEEDED due to a set of POTENTIAL seismic sources?





Seismic Fragility Studies of SCE Dams



 At the site of interest what is the PROBABILITY that a certain level of shaking is EXCEEDED due to a set of POTENTIAL seismic sources?





 At the site of interest what is the PROBABILITY that a