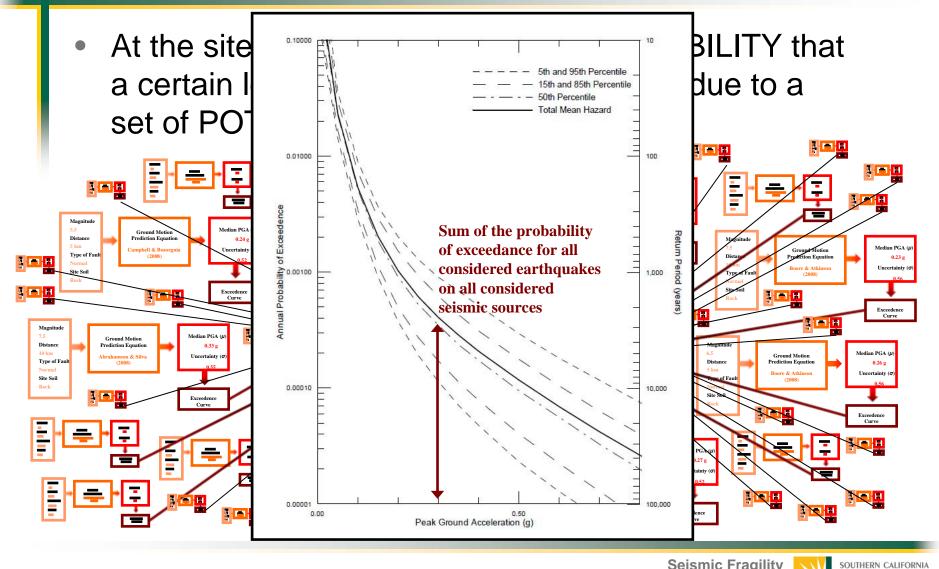

## **Deterministic – The MCE**

 What is the shaking at the site of interest for a SPECIFIC earthquake on a SPECIFIC fault?

Seismic Fragility Studies of SCE Dams

 At the site of interest what is the PROBABILITY that a certain level of shaking is EXCEEDED due to a set of POTENTIAL seismic sources?

Seismic Fragility Studies of SCE Dams

 At the site of interest what is the PROBABILITY that a certain level of shaking is EXCEEDED due to a set of POTENTIAL seismic sources?

 At the site of interest what is the PROBABILITY that a certain level of shaking is EXCEEDED due to a set of POTENTIAL seismic sources?

 At the site of interest what is the PROBABILITY that a certain level of shaking is EXCEEDED due to a set of POTENTIAL seismic sources?

Seismic Fragility Studies of SCE Dams

EDISON INTERNATIONAL™ Compar